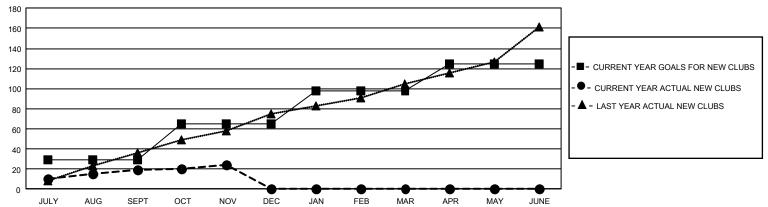

## REPORT DOES NOT INCLUDE CLUBS IN UNDISTRICTED AREAS.

| Clubs                 |               |           |               | Members               |                        |                         |                                                    |
|-----------------------|---------------|-----------|---------------|-----------------------|------------------------|-------------------------|----------------------------------------------------|
| RESULTS FOR 2022-2023 |               |           |               | RESULTS FOR 2022-2023 |                        |                         |                                                    |
| QUARTER               | NEW CLUB GOAL | NEW CLUBS | DROPPED CLUBS | QUARTER MEM           | BER GROWTH NET<br>GOAL | MEMBER GROWTH<br>ACTUAL | DROPPED<br>MEMBERS ACTUAL<br>(including transfers) |
| JULY/AUG/SEPT         | 87            | 19        | 19            | JULY/AUG/SEPT         | 945                    | 1,443                   | 1,210                                              |
| OCT/NOV/DEC           | 108           | 5         | 1             | OCT/NOV/DEC           | 1140                   | 1,117                   | 684                                                |
| JAN/FEB/MAR           | 99            | 0         | 0             | JAN/FEB/MAR           | 1040                   | 0                       | 0                                                  |
| APR/MAY/JUNE          | 81            | 0         | 0             | APR/MAY/JUNE          | 872                    | 0                       | 0                                                  |

#### GOALS AND ACTUAL NEW CLUBS CUMULATIVE