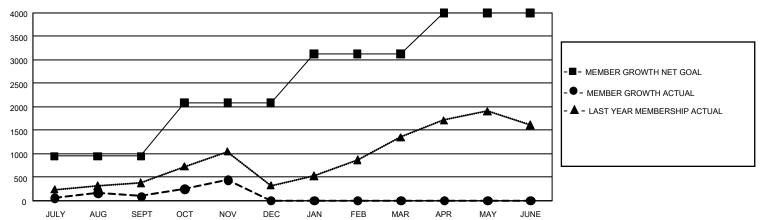

## REPORT DOES NOT INCLUDE CLUBS IN UNDISTRICTED AREAS.

| Clubs                 |               |           |               | Members               |                        |                         |                                                    |
|-----------------------|---------------|-----------|---------------|-----------------------|------------------------|-------------------------|----------------------------------------------------|
| RESULTS FOR 2022-2023 |               |           |               | RESULTS FOR 2022-2023 |                        |                         |                                                    |
| QUARTER               | NEW CLUB GOAL | NEW CLUBS | DROPPED CLUBS | QUARTER MEM           | BER GROWTH NET<br>GOAL | MEMBER GROWTH<br>ACTUAL | DROPPED<br>MEMBERS ACTUAL<br>(including transfers) |
| JULY/AUG/SEPT         | 87            | 19        | 19            | JULY/AUG/SEPT         | 945                    | 1,443                   | 1,210                                              |
| OCT/NOV/DEC           | 108           | 5         | 1             | OCT/NOV/DEC           | 1140                   | 1,117                   | 684                                                |
| JAN/FEB/MAR           | 99            | 0         | 0             | JAN/FEB/MAR           | 1040                   | 0                       | 0                                                  |
| APR/MAY/JUNE          | 81            | 0         | 0             | APR/MAY/JUNE          | 872                    | 0                       | 0                                                  |

## GOALS AND ACTUAL MEMBERS CUMULATIVE

| DROPPED CLUBS: 20          |                       | 556 CLUBS OF 1,535 ADDED 1 OR<br>MORE NEW MEMBERS | GENDER DISTRIBUTION  MALE 21,265 (59.25%)                             |                                            |
|----------------------------|-----------------------|---------------------------------------------------|-----------------------------------------------------------------------|--------------------------------------------|
| DROPPED MEMBERS DECEASED   | 71                    |                                                   | FEMALE  NON BINARY  PREFER NOT TO ANSWER                              | 14,606 (40.70%)<br>2 (0.01%)<br>15 (0.04%) |
| CLUB CANCELLED OTHER TOTAL | 275<br>1,550<br>1,896 | CLICK HERE FOR CUMULATIVE MEMBERSHIP DATA         | TOTAL FAMILY UNIT MEMBERS 4,214 FAMILY MEMBERS PAYING HALF 2,412 DUES |                                            |